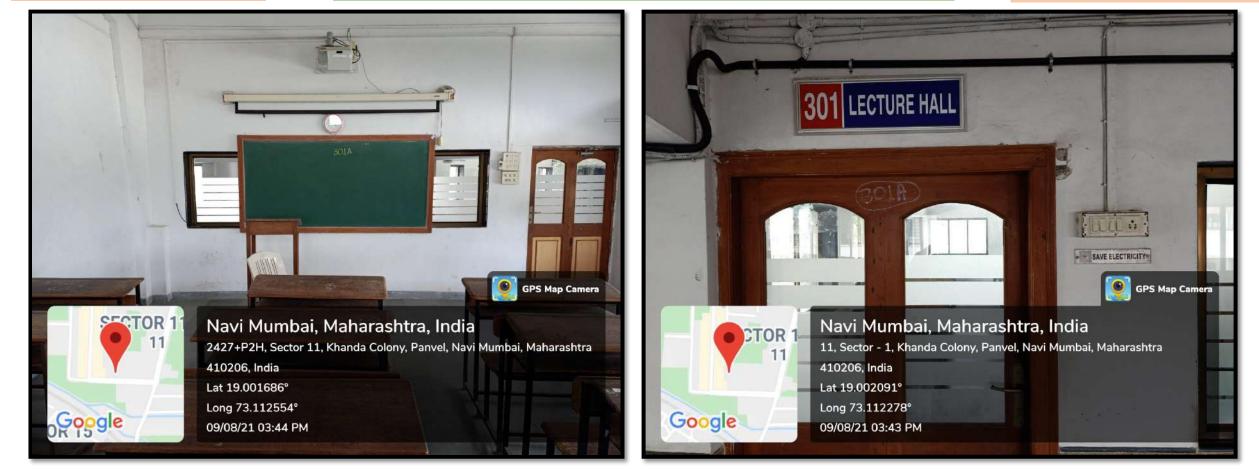

# LCD/Projector,Wi-Fi Facility

Area 59.00 SQ. MT.

Changu Kana Thakur Arts, Commerce and Science College, New Panvel (Autonomous)

Room No. 301(B)

Wi-Fi Facility

Area 59.00 SQ. MT.

Changu Kana Thakur Arts, Commerce and Science College, New Panvel (Autonomous)