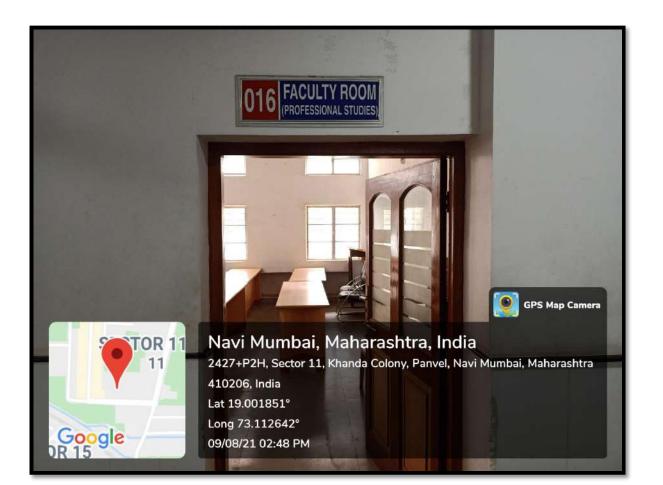

# **Wi-Fi Facility**

Area 44.78 SQ. MT.

Changu Kana Thakur Arts, Commerce and Science College, New Panvel (Autonomous)