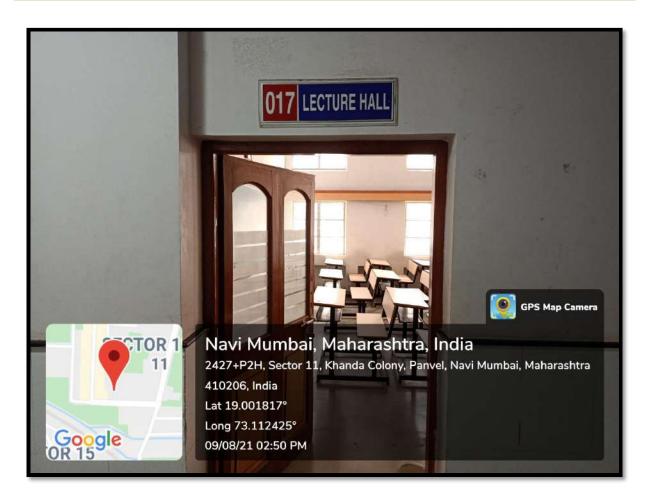

### Room No. 17

# **Wi-Fi Facility**

Area 44.36 SQ. MT.

Changu Kana Thakur Arts, Commerce and Science College, New Panvel (Autonomous)