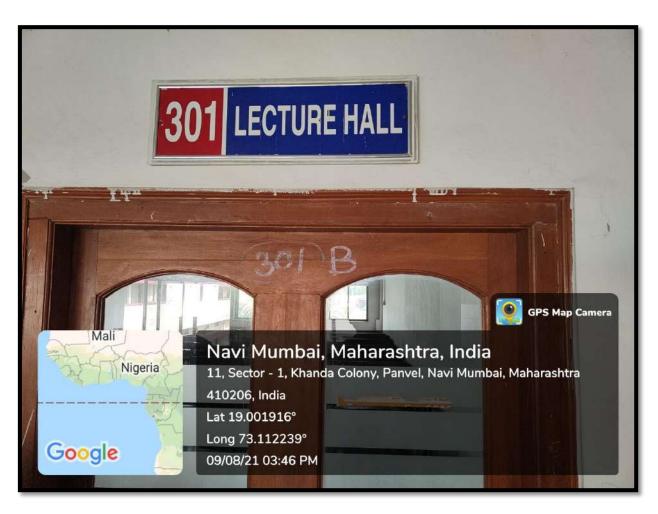

# LCD/Projector,Wi-Fi Facility

Area 59.00 SQ. MT.

Changu Kana Thakur Arts, Commerce and Science College, New Panvel (Autonomous)

Room No. 301(B)

Wi-Fi Facility

Area 59.00 SQ. MT.

Changu Kana Thakur Arts, Commerce and Science College, New Panvel (Autonomous)