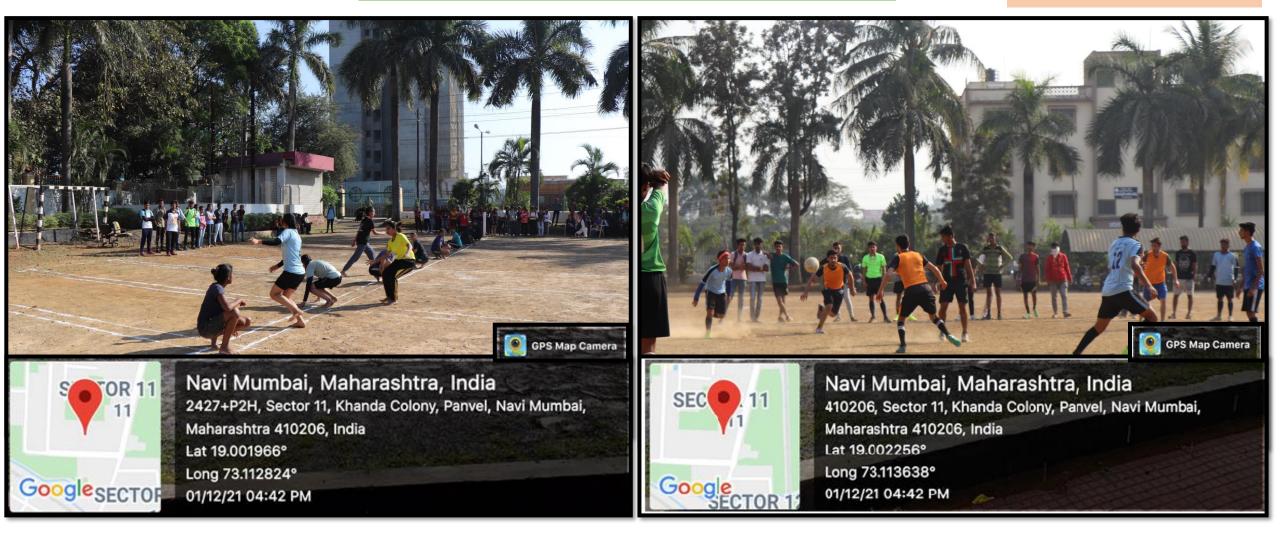

## Gymnasium

#### Area 171.55 SQ. MT.

**GPS Map Camera GPS Map Camera** Navi Mumbai, Maharashtra, India Navi Mumbai, Maharashtra, India **TOR 11 OR 11** 2427+P2H, Sector 11, Khanda Colony, Panvel, Navi Mumbai, 2427+P2H, Sector 11, Khanda Colony, Panvel, Navi Mumbai, Maharashtra 410206, India Maharashtra 410206, India Lat 19.001999° Lat 19.00195° Long 73.112859° Long 73.11282° GoogleSECTOR GoogleSECTOR 01/12/21 04:37 PM 01/12/21 04:37 PM .