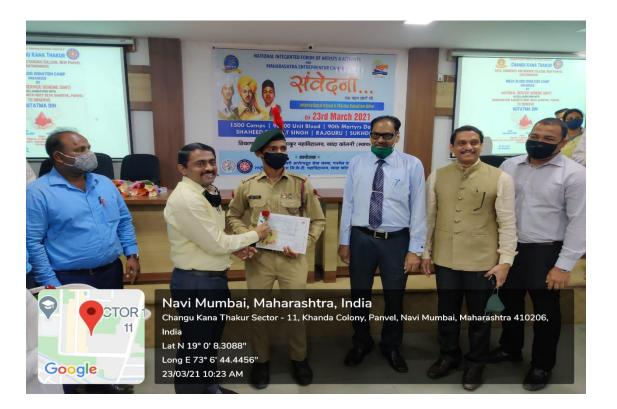

#### **Volunteer for COVID-19 Vaccination Drive**

Volunteer for COVID-19 Vaccination Drive

#### Volunteer for COVID-19 Vaccination Drive

#### **Volunteer for COVID-19 Vaccination Drive**