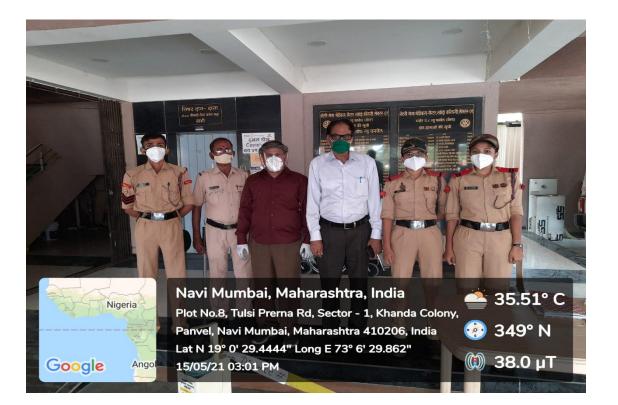

#### **Volunteer for COVID-19 Vaccination Drive**

Volunteer for COVID-19 Vaccination Drive

#### Volunteer for COVID-19 Vaccination Drive

#### **Volunteer for COVID-19 Vaccination Drive**