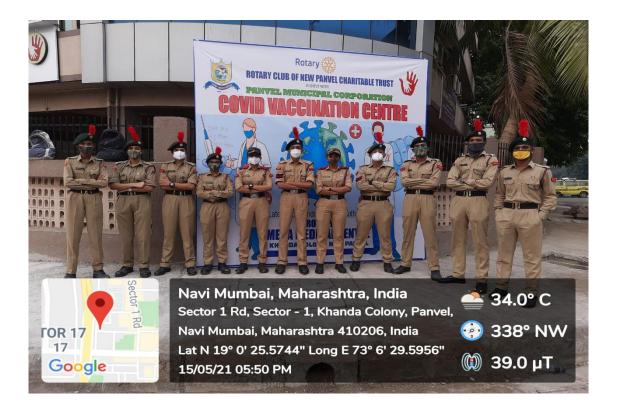

#### **Volunteer for COVID-19 Vaccination Drive**

Volunteer for COVID-19 Vaccination Drive

#### Volunteer for COVID-19 Vaccination Drive

#### **Volunteer for COVID-19 Vaccination Drive**