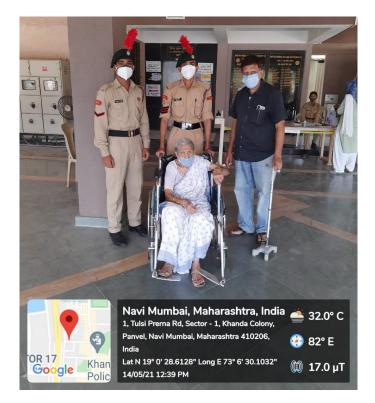

#### **Volunteer for COVID-19 Vaccination Drive**

Volunteer for COVID-19 Vaccination Drive

### **Extension Activities in the neighborhood**

#### Volunteer for COVID-19 Vaccination Drive

#### **Volunteer for COVID-19 Vaccination Drive**