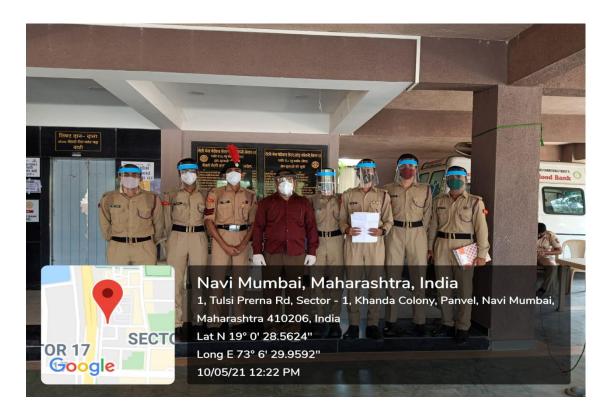

#### **Volunteer for COVID-19 Vaccination Drive**

Volunteer for COVID-19 Vaccination Drive

### **Extension Activities in the neighborhood**

#### Volunteer for COVID-19 Vaccination Drive

#### **Volunteer for COVID-19 Vaccination Drive**